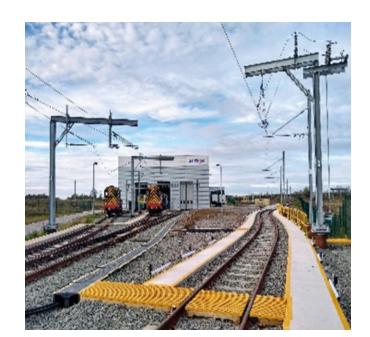

## Delivering works safely, on time and on budget

SPL Powerlines UK were commissioned by RCA Consulting to undertake the installation of the OLE system on a newly installed track section at the Alstom Train Care Depot in Widnes.

The Project team worked closely with Alstom, Network Rail and RCA, to design, construct and commission the OLE to utilise the newly installed track.

All work was well planned and delivered safely on time and within allocated budget. The success of the delivery has additionally lead to other opportunities.

## WORKS DELIVERED BY SPL POWERLINES UK INCLUDED

Design and Build for the new installed track

Piling and construction of OLE system feeding into the Network Rail Infrastructure

Undertook section proving of the new system